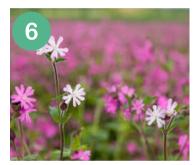

### Tree Form

| SPECIES                   |
|---------------------------|
| Dogwood (1)               |
| Brambles (2)              |
| lvy (3)                   |
| Rye Grass (4)             |
| Hawbit (5)                |
| Red and White campion (6) |
| Yarrow (7)                |
| Herb Robert (8)           |
| Common Napweed (9)        |