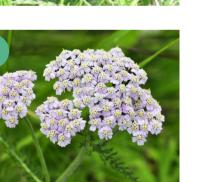

### Tree Form

| SPECIES                   |
|---------------------------|
| Dogwood (1)               |
| Brambles (2)              |
| lvy (3)                   |
| Rye Grass (4)             |
| Hawbit (5)                |
| Red and White campion (6) |
| Yarrow (7)                |
| Herb Robert (8)           |
| Common Napweed (9)        |