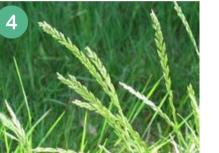

### Tree Form

| SPECIES                   |
|---------------------------|
| Dogwood (1)               |
| Brambles (2)              |
| lvy (3)                   |
| Rye Grass (4)             |
| Hawbit (5)                |
| Red and White campion (6) |
| Yarrow (7)                |
| Herb Robert (8)           |
| Common Napweed (9)        |