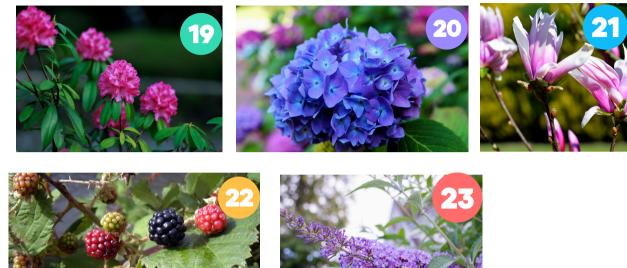

### ROMSEY PRIMARY SCHOOL SITE

| SPECIES           |
|-------------------|
| Rhododendron (19) |
| Hydrangea (20)    |
| Magnolias (21)    |
| Brambles (22)     |
| Buddleia (23)     |