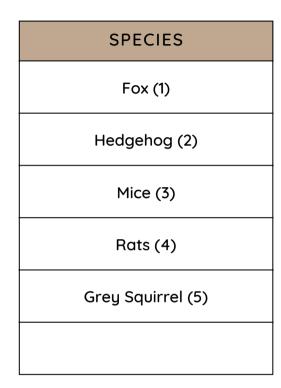

ry-Insects ROMSEY PRIMARY SCHOOL SITE

| SPECIES                    |   |   |   |
|----------------------------|---|---|---|
| Woodlouse (1)              |   | 2 | 3 |
| Earwigs (2)                |   | A |   |
| centipede (3)              |   |   |   |
| Shield bug (4)             | 4 | 5 | 6 |
| Dor Beetle (5)             |   |   |   |
| Silverfish (6)             |   |   |   |
| Land hopper (7)            | 7 | 8 |   |
| The Brown-lipped Snail (8) |   |   |   |
| Common Earth Worm (9)      |   |   |   |

## Fauna inventory-Birds ROMSEY PRIMARY SCHOOL SITE





# Fauna inventory-Birds ROMSEY PRIMARY SCHOOL SITE

| Collared Dove (13) |
|--------------------|
| carrion crow (14)  |
| Chaffinch (15)     |
| Bullfinch (16)     |









# Fauna inventory-Mammals ROMSEY PRIMARY SCHOOL SITE