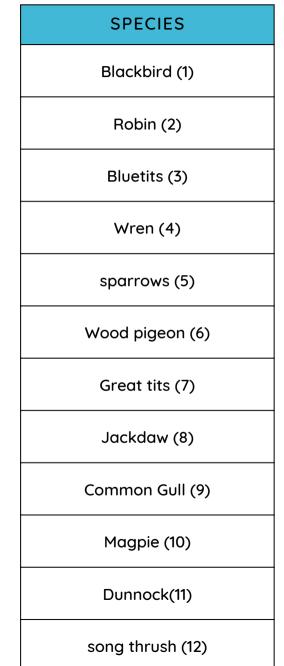

Brachythecium rutabulum) phlebia merismoides-wrinkled crust fungus

White polypore crust fungus

common tamarisk moss

Common green shield lichen

wood bristle moss-Lewinskya affinis (Orthotrichum affine)













## Fauna inventory-Insects ROMSEY PRIMARY SCHOOL SITE

| SPECIES                    |   |   |   |
|----------------------------|---|---|---|
| Woodlouse (1)              |   | 2 | 3 |
| Earwigs (2)                |   | A |   |
| centipede (3)              |   |   |   |
| Shield bug (4)             | 4 | 5 | 6 |
| Dor Beetle (5)             |   |   |   |
| Silverfish (6)             |   |   |   |
| Land hopper (7)            | 7 | 8 |   |
| The Brown-lipped Snail (8) |   |   |   |
| Common Earth Worm (9)      |   |   |   |

## Fauna inventory-Birds ROMSEY PRIMARY SCHOOL SITE





# Fauna inventory-Birds ROMSEY PRIMARY SCHOOL SITE

| Collared Dove (13) |
|--------------------|
| carrion crow (14)  |
| Chaffinch (15)     |
| Bullfinch (16)     |









# Fauna inventory-Mammals ROMSEY PRIMARY SCHOOL SITE