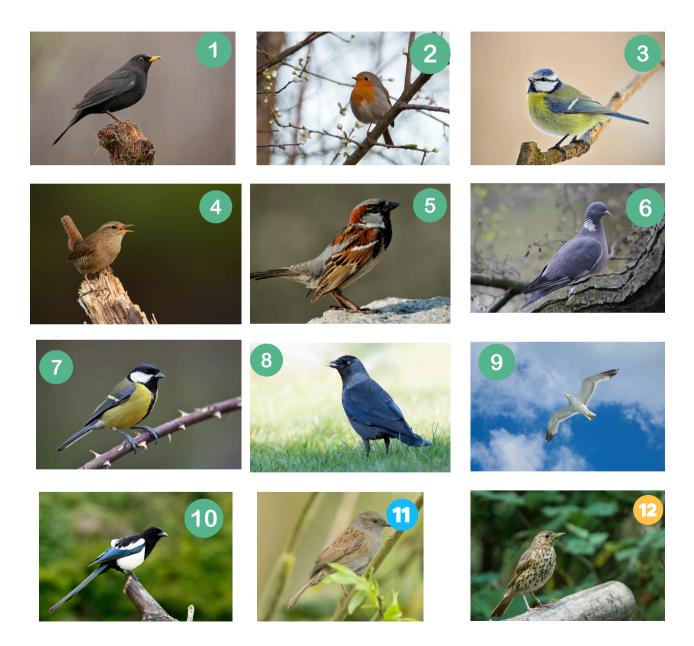

achythecium rutabulum) phlebia merismoides-wrinkled crust fungus

White polypore crust fungus

common tamarisk moss

Common green shield lichen

wood bristle moss-Lewinskya affinis (Orthotrichum affine)













## Fauna inventory-Insects ROMSEY PRIMARY SCHOOL SITE

| SPECIES                    |   |   |   |
|----------------------------|---|---|---|
| Woodlouse (1)              |   | 2 | 3 |
| Earwigs (2)                |   | A |   |
| centipede (3)              |   |   |   |
| Shield bug (4)             | 4 | 5 | 6 |
| Dor Beetle (5)             |   |   |   |
| Silverfish (6)             |   |   |   |
| Land hopper (7)            | 7 | 8 |   |
| The Brown-lipped Snail (8) |   |   |   |
| Common Earth Worm (9)      |   |   |   |

## Fauna inventory-Birds ROMSEY PRIMARY SCHOOL SITE





# Fauna inventory-Birds ROMSEY PRIMARY SCHOOL SITE

| Collared Dove (13) |
|--------------------|
| carrion crow (14)  |
| Chaffinch (15)     |
| Bullfinch (16)     |









# Fauna inventory-Mammals ROMSEY PRIMARY SCHOOL SITE