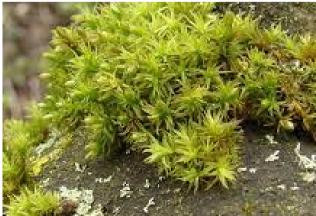

#### **SPECIES**

Rough-stalked feather moss (Brachythecium rutabulum) phlebia merismoides-wrinkled crust fungus

White polypore crust fungus

common tamarisk moss

Common green shield lichen

wood bristle moss-Lewinskya affinis (Orthotrichum affine)