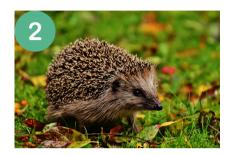

nsects ROMSEY PRIMARY SCHOOL SITE

| SPECIES                    |   |   |   |
|----------------------------|---|---|---|
| Woodlouse (1)              |   | 2 | 3 |
| Earwigs (2)                |   | A |   |
| centipede (3)              |   |   |   |
| Shield bug (4)             | 4 | 5 | 6 |
| Dor Beetle (5)             |   |   |   |
| Silverfish (6)             |   |   |   |
| Land hopper (7)            | 7 | 8 |   |
| The Brown-lipped Snail (8) |   |   |   |
| Common Earth Worm (9)      |   |   |   |

## Fauna inventory-Birds ROMSEY PRIMARY SCHOOL SITE





# Fauna inventory-Birds ROMSEY PRIMARY SCHOOL SITE

| Collared Dove (13) |
|--------------------|
| carrion crow (14)  |
| Chaffinch (15)     |
| Bullfinch (16)     |









# Fauna inventory-Mammals ROMSEY PRIMARY SCHOOL SITE