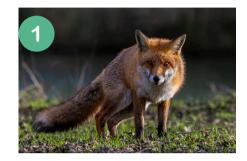

-Insects ROMSEY PRIMARY SCHOOL SITE

| SPECIES                    |   |   |   |
|----------------------------|---|---|---|
| Woodlouse (1)              |   | 2 | 3 |
| Earwigs (2)                |   | A |   |
| centipede (3)              |   |   |   |
| Shield bug (4)             | 4 | 5 | 6 |
| Dor Beetle (5)             |   |   |   |
| Silverfish (6)             |   |   |   |
| Land hopper (7)            | 7 | 8 |   |
| The Brown-lipped Snail (8) |   |   |   |
| Common Earth Worm (9)      |   |   |   |

## Fauna inventory-Birds ROMSEY PRIMARY SCHOOL SITE





# Fauna inventory-Birds ROMSEY PRIMARY SCHOOL SITE

| Collared Dove (13) |
|--------------------|
| carrion crow (14)  |
| Chaffinch (15)     |
| Bullfinch (16)     |









# Fauna inventory-Mammals ROMSEY PRIMARY SCHOOL SITE