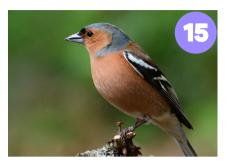

# Fauna inventory-Birds ROMSEY PRIMARY SCHOOL SITE

| Collared Dove (13) |
|--------------------|
| carrion crow (14)  |
| Chaffinch (15)     |
| Bullfinch (16)     |