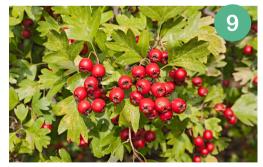

| SPECIES           |
|-------------------|
| Hazel (1)         |
| Sycamore (2)      |
| Field Maple (3)   |
| Wild Cherry (4)   |
| Cherry Laurel (5) |
| Oak (6)           |
| Cedar (7)         |
| Willow (8)        |
| Hawthorn (9)      |