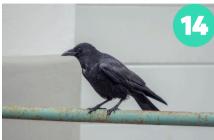

# Fauna inventory-Birds ROMSEY PRIMARY SCHOOL SITE

| Collared Dove (13) |
|--------------------|
| carrion crow (14)  |
| Chaffinch (15)     |
| Bullfinch (16)     |