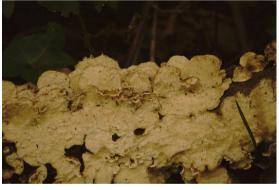

#### **SPECIES**

Rough-stalked feather moss (Brachythecium rutabulum) phlebia merismoides-wrinkled crust fungus

White polypore crust fungus

common tamarisk moss

Common green shield lichen

wood bristle moss-Lewinskya affinis (Orthotrichum affine)