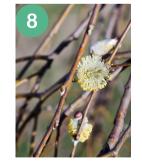

| SPECIES           |
|-------------------|
| Hazel (1)         |
| Sycamore (2)      |
| Field Maple (3)   |
| Wild Cherry (4)   |
| Cherry Laurel (5) |
| Oak (6)           |
| Cedar (7)         |
| Willow (8)        |
| Hawthorn (9)      |