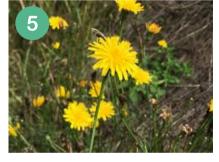

### Tree Form

| SPECIES                   |
|---------------------------|
| Dogwood (1)               |
| Brambles (2)              |
| lvy (3)                   |
| Rye Grass (4)             |
| Hawbit (5)                |
| Red and White campion (6) |
| Yarrow (7)                |
| Herb Robert (8)           |
| Common Napweed (9)        |