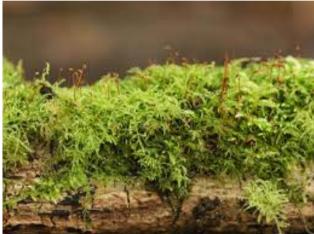

#### **SPECIES**

Rough-stalked feather moss (Brachythecium rutabulum) phlebia merismoides-wrinkled crust fungus

White polypore crust fungus

common tamarisk moss

Common green shield lichen

wood bristle moss-Lewinskya affinis (Orthotrichum affine)