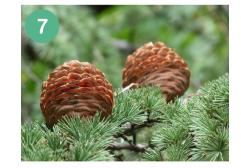

| SPECIES           |
|-------------------|
| Hazel (1)         |
| Sycamore (2)      |
| Field Maple (3)   |
| Wild Cherry (4)   |
| Cherry Laurel (5) |
| Oak (6)           |
| Cedar (7)         |
| Willow (8)        |
| Hawthorn (9)      |