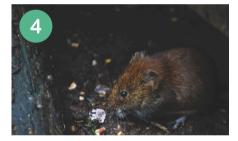

ts ROMSEY PRIMARY SCHOOL SITE

| SPECIES                    |   |   |   |
|----------------------------|---|---|---|
| Woodlouse (1)              |   | 2 | 3 |
| Earwigs (2)                |   | A |   |
| centipede (3)              |   |   |   |
| Shield bug (4)             | 4 | 5 | 6 |
| Dor Beetle (5)             |   |   |   |
| Silverfish (6)             |   |   |   |
| Land hopper (7)            | 7 | 8 |   |
| The Brown-lipped Snail (8) |   |   |   |
| Common Earth Worm (9)      |   |   |   |

## Fauna inventory-Birds ROMSEY PRIMARY SCHOOL SITE





# Fauna inventory-Birds ROMSEY PRIMARY SCHOOL SITE

| Collared Dove (13) |
|--------------------|
| carrion crow (14)  |
| Chaffinch (15)     |
| Bullfinch (16)     |









# Fauna inventory-Mammals ROMSEY PRIMARY SCHOOL SITE