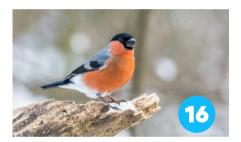

# Fauna inventory-Birds ROMSEY PRIMARY SCHOOL SITE

| Collared Dove (13) |
|--------------------|
| carrion crow (14)  |
| Chaffinch (15)     |
| Bullfinch (16)     |