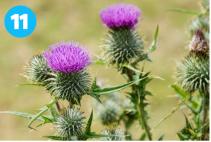

### Tree Form

| SPECIES                   |
|---------------------------|
| Dogwood (1)               |
| Brambles (2)              |
| lvy (3)                   |
| Rye Grass (4)             |
| Hawbit (5)                |
| Red and White campion (6) |
| Yarrow (7)                |
| Herb Robert (8)           |
| Common Napweed (9)        |