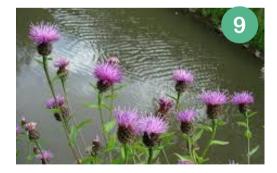

### Tree Form

| SPECIES                   |
|---------------------------|
| Dogwood (1)               |
| Brambles (2)              |
| lvy (3)                   |
| Rye Grass (4)             |
| Hawbit (5)                |
| Red and White campion (6) |
| Yarrow (7)                |
| Herb Robert (8)           |
| Common Napweed (9)        |