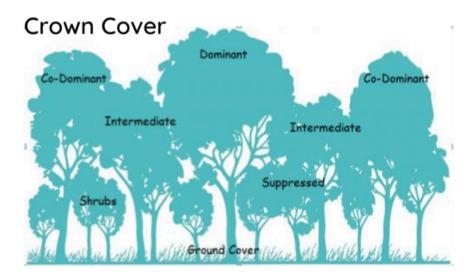

| SPECIES       | ESTIMATED<br>NUMBER OF TREES | ESTIMATED<br>YEAR<br>PLANTED | CROWN<br>CLASS                | TREE<br>FORM |  |
|---------------|------------------------------|------------------------------|-------------------------------|--------------|--|
| Hazel         | 8                            | 5yrs                         | Intermediate 5                |              |  |
| Sycamore      | 150                          | 20-50yrs                     | Intermediate/dominant 1/2/5   |              |  |
| Field maple   | 70                           | 10-20yrs                     | Intermediate/dominant 1/3     |              |  |
| Alder         | 4                            | 40-50yrs                     | Dominant                      | 1/2          |  |
| Cherry Laurel | 25                           | 20-30yrs                     | Intermediate/shrub            | 6/5          |  |
| Oak           | 25                           | 20-50years                   | co-dominant/dominant 1/2      |              |  |
| Hawthorn      | 30                           | 20yrs                        | intermediate 2                |              |  |
| Cedar         | 1                            | 20yrs                        | intermediate 2                |              |  |
| Willow        | 10                           | 20-50yrs                     | co-dominant/dominant 4        |              |  |
| Elder         | 4                            | 20years                      | intermediate                  | 4            |  |
| Ash           | 3                            | 50yrs                        | dominant                      | 1            |  |
| Dogwood       | 10                           | 5 years                      | Shrub                         | Shrub 7      |  |
| Wild Cherry   | 3                            | 30 years                     | intermediate                  | e 3          |  |
| Holly         | 50                           | 30-5yrs                      | intermediate/co-<br>dominante | 5/6          |  |

| SPECIES         | ESTIMATED<br>NUMBER OF TREES | ESTIMATED<br>YEAR PLANTED | CROWN<br>CLASS | TREE<br>FORM |
|-----------------|------------------------------|---------------------------|----------------|--------------|
| Lime            | 5                            | 30/40yrs                  | Dominant       | 4            |
| Willow          | 15                           | 3 willow shelters<br>3yrs | Shrubs         | 8/3          |
| Alder Buckthorn | 4                            | 5yrs                      | Intermediate   | 4            |
| Horse Chestnut  | 8                            | 50+yrs                    | Dominant       | 9/5/6        |
| Yew             | 5                            | 10yrs                     | Shrub          | 7            |
| rhododendron    | 2                            | 10yrs                     | Shrub          | 7            |
| Magnolias       | 1                            | 15yrs                     | Shrub          | 7            |
| Brambles        | 50                           | 15yrs                     | shrub          | 7            |
| Buddleia        | 5                            | 15yrs                     | shrub          | 7            |
| Estimated total | 488<br>23 species            |                           |                |              |