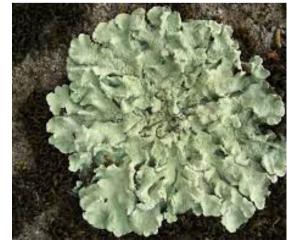

#### **SPECIES**

Rough-stalked feather moss (Brachythecium rutabulum) phlebia merismoides-wrinkled crust fungus

White polypore crust fungus

common tamarisk moss

Common green shield lichen

wood bristle moss-Lewinskya affinis (Orthotrichum affine)