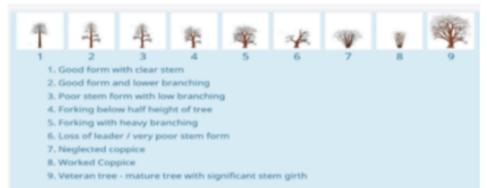

| SPECIES       | ESTIMATED<br>NUMBER OF TREES | ESTIMATED<br>YEAR<br>PLANTED | CROWN<br>CLASS                | TREE<br>FORM |  |
|---------------|------------------------------|------------------------------|-------------------------------|--------------|--|
| Hazel         | 8                            | 5yrs                         | Intermediate 5                |              |  |
| Sycamore      | 150                          | 20-50yrs                     | Intermediate/dominant 1/2/5   |              |  |
| Field maple   | 70                           | 10-20yrs                     | Intermediate/dominant 1/3     |              |  |
| Alder         | 4                            | 40-50yrs                     | Dominant                      | 1/2          |  |
| Cherry Laurel | 25                           | 20-30yrs                     | Intermediate/shrub            | 6/5          |  |
| Oak           | 25                           | 20-50years                   | co-dominant/dominant 1/2      |              |  |
| Hawthorn      | 30                           | 20yrs                        | intermediate 2                |              |  |
| Cedar         | 1                            | 20yrs                        | intermediate 2                |              |  |
| Willow        | 10                           | 20-50yrs                     | co-dominant/dominant 4        |              |  |
| Elder         | 4                            | 20years                      | intermediate                  | 4            |  |
| Ash           | 3                            | 50yrs                        | dominant                      | 1            |  |
| Dogwood       | 10                           | 5 years                      | Shrub                         | Shrub 7      |  |
| Wild Cherry   | 3                            | 30 years                     | intermediate                  | e 3          |  |
| Holly         | 50                           | 30-5yrs                      | intermediate/co-<br>dominante | 5/6          |  |

| SPECIES         | ESTIMATED<br>NUMBER OF TREES | ESTIMATED<br>YEAR PLANTED | CROWN<br>CLASS | TREE<br>FORM |
|-----------------|------------------------------|---------------------------|----------------|--------------|
| Lime            | 5                            | 30/40yrs                  | Dominant       | 4            |
| Willow          | 15                           | 3 willow shelters<br>3yrs | Shrubs         | 8/3          |
| Alder Buckthorn | 4                            | 5yrs                      | Intermediate   | 4            |
| Horse Chestnut  | 8                            | 50+yrs                    | Dominant       | 9/5/6        |
| Yew             | 5                            | 10yrs                     | Shrub          | 7            |
| rhododendron    | 2                            | 10yrs                     | Shrub          | 7            |
| Magnolias       | 1                            | 15yrs                     | Shrub          | 7            |
| Brambles        | 50                           | 15yrs                     | shrub          | 7            |
| Buddleia        | 5                            | 15yrs                     | shrub          | 7            |
| Estimated total | 488<br>23 species            |                           |                |              |