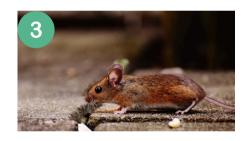

ects ROMSEY PRIMARY SCHOOL SITE

| SPECIES                    |   |   |   |
|----------------------------|---|---|---|
| Woodlouse (1)              |   | 2 | 3 |
| Earwigs (2)                |   | A |   |
| centipede (3)              |   |   |   |
| Shield bug (4)             | 4 | 5 | 6 |
| Dor Beetle (5)             |   |   |   |
| Silverfish (6)             |   |   |   |
| Land hopper (7)            | 7 | 8 |   |
| The Brown-lipped Snail (8) |   |   |   |
| Common Earth Worm (9)      |   |   |   |

## Fauna inventory-Birds ROMSEY PRIMARY SCHOOL SITE





# Fauna inventory-Birds ROMSEY PRIMARY SCHOOL SITE

| Collared Dove (13) |
|--------------------|
| carrion crow (14)  |
| Chaffinch (15)     |
| Bullfinch (16)     |









# Fauna inventory-Mammals ROMSEY PRIMARY SCHOOL SITE