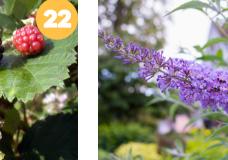

### ROMSEY PRIMARY SCHOOL SITE

| SPECIES           |
|-------------------|
| Rhododendron (19) |
| Hydrangea (20)    |
| Magnolias (21)    |
| Brambles (22)     |
| Buddleia (23)     |